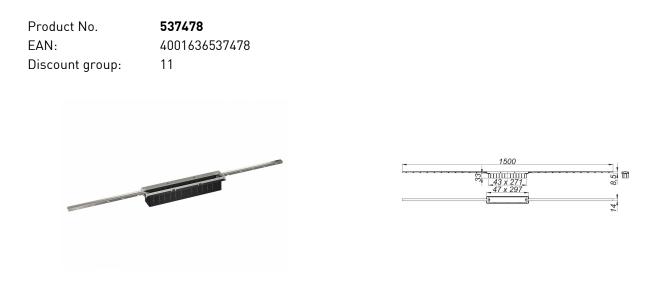

## shower channel CeraFloor Individual, 800-1500 mm

for installation with drain body DallFlex, DallFlex Plan, DallFlex vertical and shower underlay DallFlex Floor, DallFlex Floor Plan. Concealed channel with integrated fall, flush-mounted in the shower area. Suitable for floor finish of 12 – 38 mm (including adhesive), length can be adjusted by one millimeter 1500 – 700 mm.

specification

- accessories for installation and positioning

– temporary blanking plate

Material 304 stainless steel, load class K 3 (300 kg)

Ordering CeraFloor Individual: Please order drain body DallFlex or shower underlay DallFlex Floor + shower channel CeraFloor Individual + cover plate CeraFloor/CeraFrame as three components.