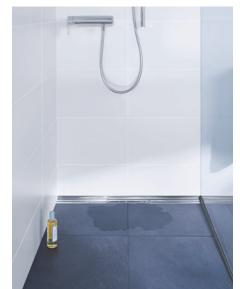

## Flush-in-floor shower channels

for free in-shower, close-to-wall or front-of-wall installation

## Short shower channels

for free in-shower or front-of-wall installation