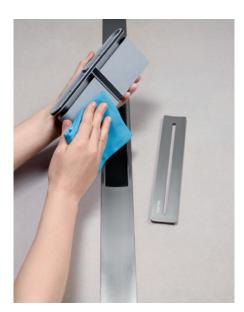

# Cleaning couldn't be simpler

for even greater hygiene

The trap insert can be easily removed and cleaned under warm water

In order to prevent lime spots, the surfaces are rubbed dry with a soft, clean cotton cloth

- √ The trap insert can be removed completely for easy and thorough cleaning
- √ Easy and direct access
  to the drain area

PVD-coated, brass, matt\*