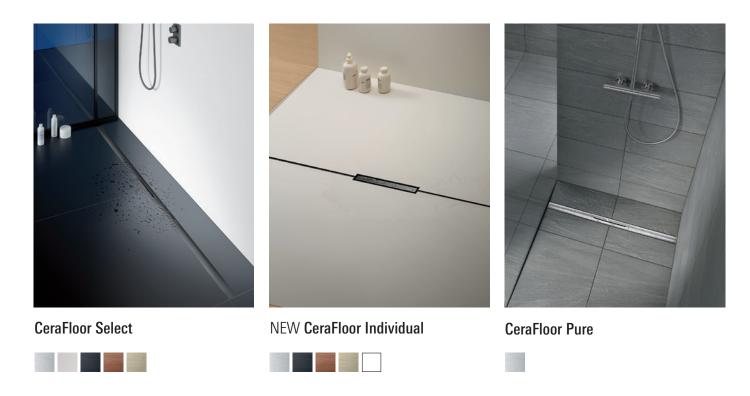

## Flush-in-floor shower channels

for free in-shower, close-to-wall or front-of-wall installation

## Short shower channels

for free in-shower or front-of-wall installation