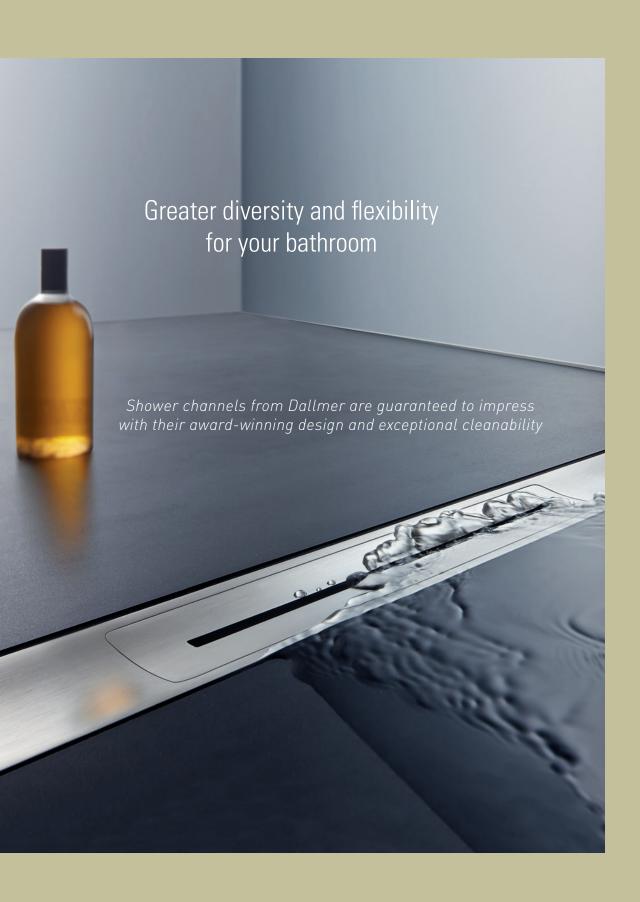

## Flush-in-floor shower channels

for free in-shower, close-to-wall or front-of-wall installation