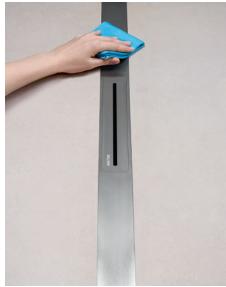

# Cleaning couldn't be simpler

for even greater hygiene

The trap insert can be easily removed and cleaned under warm water

In order to prevent lime spots, the surfaces are rubbed dry with a soft, clean cotton cloth

- √ The trap insert can be removed completely for easy and thorough cleaning
- √ Easy and direct access
  to the drain area

PVD-coated, brass, matt\*