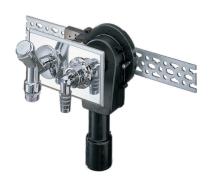

## washing machine or dishwasher trap type 406, DN 40/DN 50

Product No. 130600

EAN: 4001636130600

Discount group: 1

## specification:

- compact recessed body
- sound-absorbing backing plate
- fixing bracket
- cold water feed
- 1/2" on/off valve with back flow preventor and air-admittance valve
- inlet hose connector, chrome
- recess depth 73 120 mm
- spacer

## material:

polyethylene trap-body for welding HDPE

Tested by: DVGW (on/off valve)

for horizotal installation, cover plate stainless steel 190 x 110 mm

If installed with only sound insulated contact against the building structure, the requirements of all classes of sound proofing confirming to DIN 4109.10, table 1 and 2 are fulfilled.