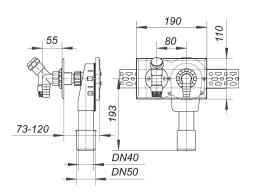

## specification:

- compact recessed body
- sound-absorbing backing plate
- fixing bracket
- cold water feed
- 1/2" on/off valve with back flow preventor and air-admittance valve
- inlet hose connector, chrome
- recess depth 73 120 mm
- spacer

## material:

polyethylene trap-body for welding HDPE

Tested by: DVGW (on/off valve)

for horizotal installation, cover plate stainless steel 190 x 110 mm

If installed with only sound insulated contact against the building structure, the requirements of all classes of sound proofing confirming to DIN 4109.10, table 1 and 2 are fulfilled.